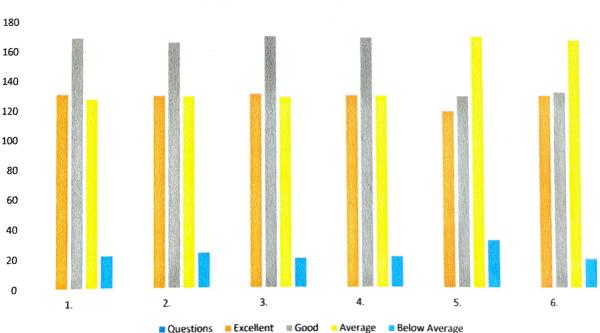

#### Feedback on Curriculum

| Sno. | Questions                                                                                                                                          | Excellent | Good | Average | Below<br>Average |
|------|----------------------------------------------------------------------------------------------------------------------------------------------------|-----------|------|---------|------------------|
| 1.   | Relevance of course in present scenario.                                                                                                           | 131       | 169  | 128     | 22               |
| 2.   | Course content (in terms of recent advancements and clarity).                                                                                      | 130       | 166  | 130     | 24               |
| 3.   | Learning values in curriculum (in terms of knowledge,<br>concepts, skills building, analytical abilities and in<br>broadening one's perspectives). | 131       | 170  | 129     | 20               |
| 4.   | Curriculum has prospects for higher education,<br>employability, entrepreneurship, skill development.                                              | 130       | 169  | 130     | 21               |
| 5.   | Curriculum enriched with activities like field visit, institute visit, survey.                                                                     | 119       | 129  | 170     | 32               |
| 6.   | Availability of books and other academic resources.                                                                                                | 130       | 132  | 168     | 20               |

## Feedback on Curriculum