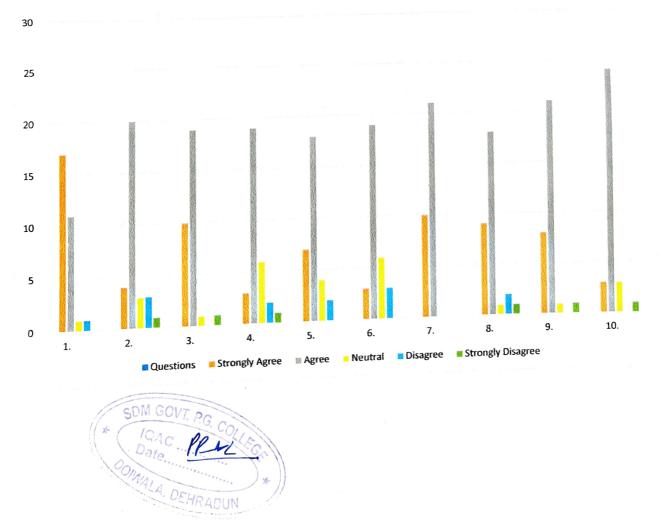

### Feedback on Teaching-learning and Evaluation

| Sno. | Questions                                                                                                                                 | Strongly<br>Agree | Agree | Neutral | Disagree | Strongly<br>Disagree |
|------|-------------------------------------------------------------------------------------------------------------------------------------------|-------------------|-------|---------|----------|----------------------|
| ١.   | The books prescribed/listed as reference materials are relevant, updated and appropriate.                                                 | 7                 | 18    | 2       | 4        | -                    |
| 2.   |                                                                                                                                           | 1                 | 11    | 8       | 10       | 1                    |
| 3.   | The library is utilized optimally by the students and teachers.                                                                           | 4                 | 20    | 5       | 2        |                      |
| 4.   | The teacher has the freedom to adopt new techniques/strategies of teaching such as seminar, presentations, group discussions and students | 15                | 15    | 1       |          |                      |
| 5.   | participation.<br>The environment in the college is conducive to<br>teaching and research.                                                | 10                | 18    | 2       | 1        |                      |
| 6.   | The college provides adequate opportunities and support to faculty members for upgrading their skills                                     | 12                | 18    |         |          |                      |
| 7    | and qualifications.<br>The internal exam/evaluation system of the college is                                                              | 21                | 8     | 1       |          | 1                    |
| 8    | <ul><li>transparent and effective.</li><li>Educational/Field tours conducted by departments to<br/>enhance learning.</li></ul>            | 8                 | 13    | 8       | 2        |                      |

# Feedback on Teaching-learning and Evaluation

#### Feedback On Infrastructure

| Sno. | Questions                                                                                                                                                                                                                                                                                                                                                                                                                                                                                                                                                                                                                                                                                                                                                                                                                                                                                                                                                                                                                                                                                                                                                                                                                                                                                                                                                                                                                                                                                                                                                                                                                                                                                                                                                                                                                                                                                                                                                                                                                                                                                                                      | Strongly<br>Agree | Agree | Neutral | Disagree                                                                                                        | Strongly<br>Disagree |
|------|--------------------------------------------------------------------------------------------------------------------------------------------------------------------------------------------------------------------------------------------------------------------------------------------------------------------------------------------------------------------------------------------------------------------------------------------------------------------------------------------------------------------------------------------------------------------------------------------------------------------------------------------------------------------------------------------------------------------------------------------------------------------------------------------------------------------------------------------------------------------------------------------------------------------------------------------------------------------------------------------------------------------------------------------------------------------------------------------------------------------------------------------------------------------------------------------------------------------------------------------------------------------------------------------------------------------------------------------------------------------------------------------------------------------------------------------------------------------------------------------------------------------------------------------------------------------------------------------------------------------------------------------------------------------------------------------------------------------------------------------------------------------------------------------------------------------------------------------------------------------------------------------------------------------------------------------------------------------------------------------------------------------------------------------------------------------------------------------------------------------------------|-------------------|-------|---------|-----------------------------------------------------------------------------------------------------------------|----------------------|
| 1.   | Admission process of the institute is effective, transparent and attracts meritorious students.                                                                                                                                                                                                                                                                                                                                                                                                                                                                                                                                                                                                                                                                                                                                                                                                                                                                                                                                                                                                                                                                                                                                                                                                                                                                                                                                                                                                                                                                                                                                                                                                                                                                                                                                                                                                                                                                                                                                                                                                                                | 17                | 11    | 1       | 1                                                                                                               |                      |
| 2.   | ICT facilities, Wi-Fi and internet connectivity in the college are adequate and satisfactory.                                                                                                                                                                                                                                                                                                                                                                                                                                                                                                                                                                                                                                                                                                                                                                                                                                                                                                                                                                                                                                                                                                                                                                                                                                                                                                                                                                                                                                                                                                                                                                                                                                                                                                                                                                                                                                                                                                                                                                                                                                  | 4                 | 20    | 3       | 3                                                                                                               | 1                    |
| 3.   |                                                                                                                                                                                                                                                                                                                                                                                                                                                                                                                                                                                                                                                                                                                                                                                                                                                                                                                                                                                                                                                                                                                                                                                                                                                                                                                                                                                                                                                                                                                                                                                                                                                                                                                                                                                                                                                                                                                                                                                                                                                                                                                                | 10                | 19    | 1       |                                                                                                                 | 1                    |
| 4.   | Classrooms and laboratories are adequate, clean, well<br>equipped and lab instruments are in working<br>condition.                                                                                                                                                                                                                                                                                                                                                                                                                                                                                                                                                                                                                                                                                                                                                                                                                                                                                                                                                                                                                                                                                                                                                                                                                                                                                                                                                                                                                                                                                                                                                                                                                                                                                                                                                                                                                                                                                                                                                                                                             | 3                 | 19    | 6       | 2                                                                                                               | 1                    |
| 5.   | The college campus is clean and green enriched with renewable energy sources.                                                                                                                                                                                                                                                                                                                                                                                                                                                                                                                                                                                                                                                                                                                                                                                                                                                                                                                                                                                                                                                                                                                                                                                                                                                                                                                                                                                                                                                                                                                                                                                                                                                                                                                                                                                                                                                                                                                                                                                                                                                  | 7                 | 18    | 4       | 2                                                                                                               |                      |
| 6.   | 1 11 1 1 1 1 1 1 1 1 1 1 1 1 1 1 1 1 1                                                                                                                                                                                                                                                                                                                                                                                                                                                                                                                                                                                                                                                                                                                                                                                                                                                                                                                                                                                                                                                                                                                                                                                                                                                                                                                                                                                                                                                                                                                                                                                                                                                                                                                                                                                                                                                                                                                                                                                                                                                                                         | 3                 | 19    | 6       | 3                                                                                                               |                      |
|      | IQAC is working well for promoting quality of the college.                                                                                                                                                                                                                                                                                                                                                                                                                                                                                                                                                                                                                                                                                                                                                                                                                                                                                                                                                                                                                                                                                                                                                                                                                                                                                                                                                                                                                                                                                                                                                                                                                                                                                                                                                                                                                                                                                                                                                                                                                                                                     | 10                | 21    |         |                                                                                                                 |                      |
| 8.   | in the second se | 9                 | 18    | 1       | 2                                                                                                               | 1                    |
| 9.   | College academic calendar of events is designed and<br>implemented in adherence to university calendar of                                                                                                                                                                                                                                                                                                                                                                                                                                                                                                                                                                                                                                                                                                                                                                                                                                                                                                                                                                                                                                                                                                                                                                                                                                                                                                                                                                                                                                                                                                                                                                                                                                                                                                                                                                                                                                                                                                                                                                                                                      | 8                 | 21    |         |                                                                                                                 |                      |
|      | events.<br>Sports infrastructure is effective and adequate.                                                                                                                                                                                                                                                                                                                                                                                                                                                                                                                                                                                                                                                                                                                                                                                                                                                                                                                                                                                                                                                                                                                                                                                                                                                                                                                                                                                                                                                                                                                                                                                                                                                                                                                                                                                                                                                                                                                                                                                                                                                                    | 3                 | 24    | 3       | La manuficia de la compañía de la co | 1                    |

## Feedback on Infrastructure