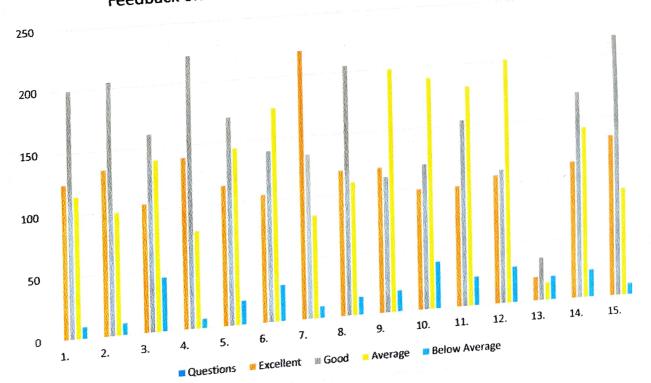

### Feedback On Curriculum

| Sno.            | Questions                                                                                                                                                     | Strongly<br>Agree | Agree | Neutral | Disagree | Strongly<br>Disagree |
|-----------------|---------------------------------------------------------------------------------------------------------------------------------------------------------------|-------------------|-------|---------|----------|----------------------|
| 1.              | Curriculum is up-to-date, need based and application                                                                                                          | 4                 | 24    | 2       | 1        |                      |
|                 | oriented.                                                                                                                                                     | 4                 | 18    | 5       | 2        | 2                    |
| <u>2.</u><br>3. | Curriculum is frequently revised as per requirements.<br>The teacher has the freedom to propose, modify,<br>suggest and incorporate new topics/changes in the |                   | 8     | 4       | 6        | 7                    |
| 4.              | syllabus through proper forum.                                                                                                                                | 4                 | 20    | 4       | 2        | 1                    |
|                 | teachers and students.<br>Present curriculum is useful for competitive                                                                                        |                   | 16    | 5       | 4        | 2                    |
|                 | exams/higher education.<br>Distribution of hours and credits among the course<br>components are sufficient and the syllabus can be                            | 9                 | 14    | 4       | 3        |                      |
| 7.              | covered with in the given time.                                                                                                                               |                   | 14    | 5       |          | 1                    |
| 1.              | application.                                                                                                                                                  |                   | 1     | t       |          |                      |

## Feedback on Curriculum