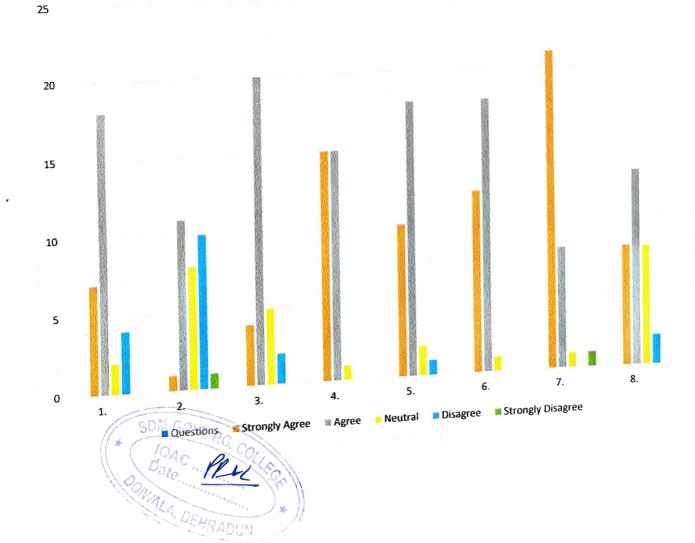

### Feedback On Curriculum

| Sno.            | Questions                                                                                                                                                     | Strongly<br>Agree | Agree | Neutral | Disagree | Strongly<br>Disagree |
|-----------------|---------------------------------------------------------------------------------------------------------------------------------------------------------------|-------------------|-------|---------|----------|----------------------|
| 1.              | Curriculum is up-to-date, need based and application                                                                                                          | 4                 | 24    | 2       | 1        |                      |
|                 | oriented.                                                                                                                                                     | 4                 | 18    | 5       | 2        | 2                    |
| <u>2.</u><br>3. | Curriculum is frequently revised as per requirements.<br>The teacher has the freedom to propose, modify,<br>suggest and incorporate new topics/changes in the |                   | 8     | 4       | 6        | 7                    |
| 4.              | syllabus through proper forum.                                                                                                                                | 4                 | 20    | 4       | 2        | 1                    |
|                 | teachers and students.<br>Present curriculum is useful for competitive                                                                                        |                   | 16    | 5       | 4        | 2                    |
|                 | exams/higher education.<br>Distribution of hours and credits among the course<br>components are sufficient and the syllabus can be                            | 9                 | 14    | 4       | 3        |                      |
| 7.              | covered with in the given time.                                                                                                                               |                   | 14    | 5       |          | 1                    |
| 1.              | application.                                                                                                                                                  |                   | 1     | t       |          |                      |

## Feedback on Curriculum