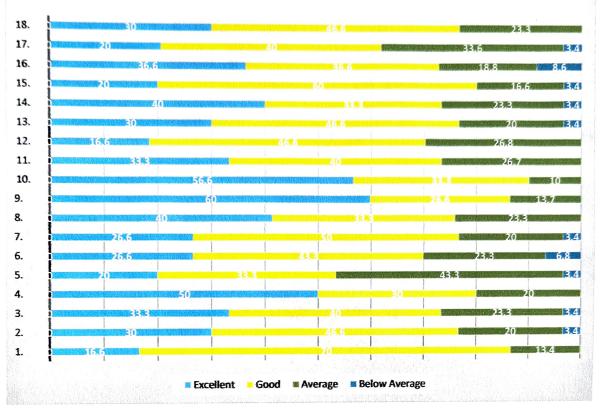

| Sno. | Questions                                                                                          | Excellent | Good | Average | Below<br>Average |
|------|----------------------------------------------------------------------------------------------------|-----------|------|---------|------------------|
| 1.   | Relevance of course taught in relation to present job.                                             | 16.6      | 70   | 13.4    |                  |
| 2.   | Curriculum has prospects for higher education, employability, entrepreneurship, skill development. | 30        | 46.6 | 20      | 3.4              |
| 3.   | Course content (in terms of recent advancements and clarity).                                      | 33.3      | 40   | 23.3    | 3.4              |
| 4.   | Quality of Academic resources namely Teachers, Course material etc.                                | 50        | 30   | 20      |                  |
| 5.   | Computers, Laboratory, Canteen and other Campus facilities.                                        | 20        | 33.3 | 43.3    | 3.4              |
| 6.   | Use of teaching aids and ICT in the class.                                                         | 26.6      | 43.3 | 23.3    | 6.8              |
| 7.   | Opportunity to participate in seminar/workshops                                                    | 26.6      | 50   | 20      | 3.4              |
| 8.   | The evaluation/ internal assessment process.                                                       | 40        | 33.3 | 23.3    |                  |
| 9.   | Guidance, counselling, mentoring and motivation provided<br>by teachers                            | 60        | 26.6 | 13.7    |                  |
| 10   | Extra-Curricular Activities (NCC, NSS, Rovers Rangers, Cultural)                                   | 56.6      | 33.3 | 10      |                  |
| 11   | Admission Procedure.                                                                               | 33.3      | 40   | 26.7    |                  |
| 12   | Classroom and lab facilities (LCD/Computer/Sitting arrangements                                    | 16.6      | 46.6 | 26.8    |                  |
| 13   | Sports facility.                                                                                   | 30        | 46.6 | 20      | 3.4              |
| 14   | Drinking water facility.                                                                           | 40        | 33.3 | 23.3    | 3.4              |
| 15   | Availability of books and other academic resources.                                                | 20        | 60   | 16.6    | 3.4              |
| 16   | Alumni association of the college.                                                                 | 36.6      | 36.6 | 18.8    | 8.6              |
| 17   | Redressal of student's Grievances.                                                                 | 20        | 40   | 33.6    | 3.4              |
| 18   | Experience with college administrative staff.                                                      | 30        | 46.6 | 23.3    |                  |