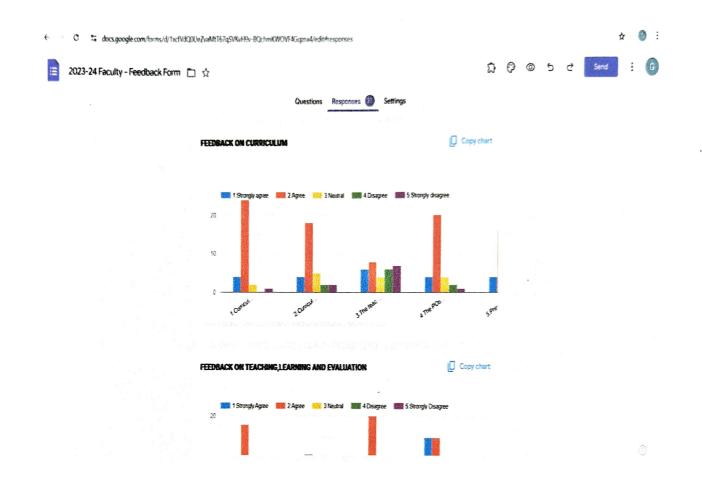

#### **Teachers Feedback**

Mode of feedback collection: Online through Google forms

Number of responses received: 31

Feedback Analysis: Faculty members from various departments submitted their honest feedback. The college collects feedback on the course curriculum, Infrastructure and ambience of the college campus. The following table shows the analysis of feedback from teachers.

#### Screenshot of the Google Form